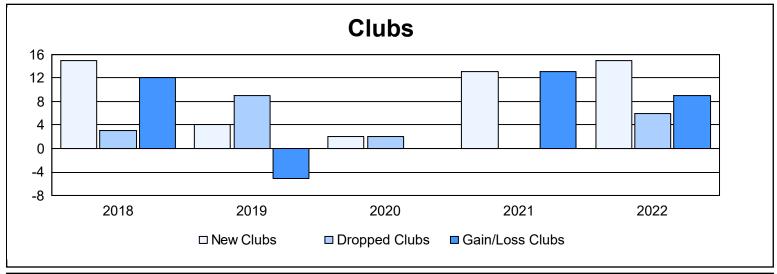

District 320 G As of June 2022 Cumulative

| Year      | New<br>Clubs | Dropped<br>Clubs | Gain/<br>Loss<br>Clubs | New<br>Members | Charter<br>Members | Reinstate<br>Members | Transfer<br>Members | Total<br>Member<br>Added | Total<br>Members<br>Dropped | Gain/<br>Loss<br>Members |
|-----------|--------------|------------------|------------------------|----------------|--------------------|----------------------|---------------------|--------------------------|-----------------------------|--------------------------|
| 2017-2018 | 15           | 3                | 12                     | 490            | 328                | 22                   | 9                   | 849                      | 516                         | 333                      |
| 2018-2019 | 4            | 9                | -5                     | 196            | 118                | 20                   | 1                   | 335                      | 786                         | -451                     |
| 2019-2020 | 2            | 2                | 0                      | 194            | 64                 | 35                   | 27                  | 320                      | 572                         | -252                     |
| 2020-2021 | 13           | 0                | 13                     | 500            | 338                | 48                   | 4                   | 890                      | 482                         | 408                      |
| 2021-2022 | 15           | 6                | 9                      | 547            | 385                | 80                   | 7                   | 1,019                    | 606                         | 413                      |
| Average   | 10           | 4                | 6                      | 385            | 247                | 41                   | 10                  | 683                      | 592                         | 90                       |